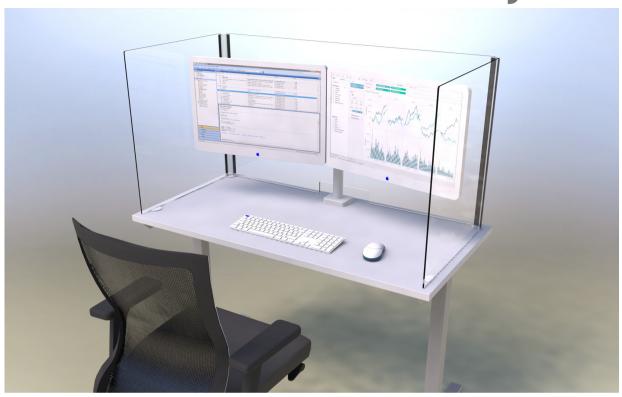

## WHAT IS DESK MASK **ACRYLIC?**

24" high acrylic desk screen provides a safety barrier between workstations in your open plan office.

User installed; simply unfold and set in place; double stick adhesive maintains stability.

No tools or hardware needed.

When no longer needed, simply fold and store; no marring or damage to the work surface.

Standard unit fits 48" wide x 24" deep work surface. Custom sizes available for large orders.

Lightweight; unit weighs < 15 lbs

4 week standard lead time.

Kim Thompson 410-804-6161 kthompson@themichelagroup.com