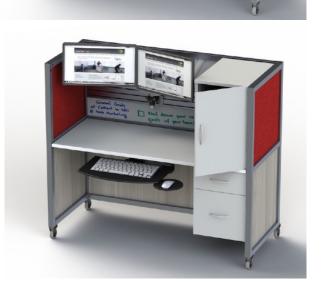

Arrive fully assembled - no tool assembly. Sets up *anywhere* in minutes!

Privacy booths or "T" Screens are all mobile and available writeable surfaces.

## **Social Distancing**

Swiftspace workstations are engineered to be stand alone stations - NOT attached to one another.

They deploy to the desired location - indoor or outdoor. They can abut each other or be separated, turned and placed anywhere they need to be placed to achieve the desired degree of social separation for healthcare concerns.

At the appropriate time, they can reposition for social interaction all in minutes, all without professional outside installation.

Service personnel can be kept to a minimum or eliminated.

Two examples of virtually instant modifications in social distancing. Above example of workstations are from the Solo Series and also available in the SHIFT series. Below the Rendezvous meeting spaces can adapt to multiple configurations.