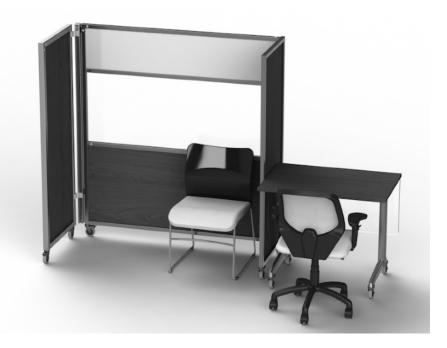

## **Social Distancing**

Swiftspace workstations are engineered to be stand alone stations - NOT attached to one another.

They deploy to the desired location - indoor or outdoor. They can abut each other or be separated, turned and placed anywhere they need to be placed to achieve the desired degree of social separation for healthcare concerns.

At the appropriate time, they can reposition for social interaction all in minutes, all without professional outside installation.

Service personnel can be kept to a minimum or eliminated.

Two examples of virtually instant modifications in social distancing. Above example of workstations are from the Solo Series and also available in the SHIFT series. Below the Rendezvous meeting spaces can adapt to multiple configurations.