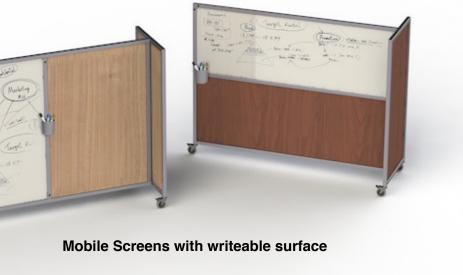

Arrive fully assembled - no tool assembly. Sets up *anywhere* in minutes!

Privacy booths or "T" Screens are all mobile and available writeable surfaces.