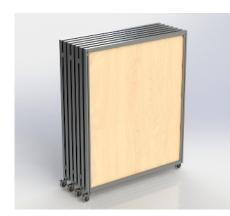

Arrive fully assembled - no tool assembly. Sets up *anywhere* in minutes!

Privacy booths or "T" Screens are all mobile and available writeable surfaces.