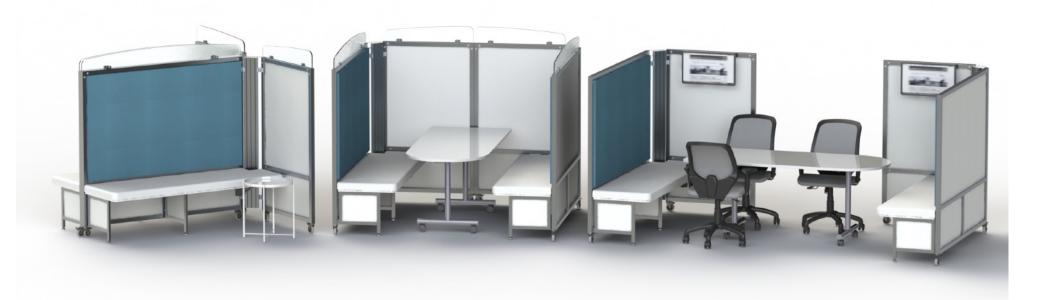

At the appropriate time, they can reposition for social interaction all in minutes, all without professional outside installation.

Service personnel can be kept to a minimum or eliminated.

Two examples of virtually instant modifications in social distancing. Above example of workstations are from the Solo Series and also available in the SHIFT series. Below the Rendezvous meeting spaces can adapt to multiple configurations.