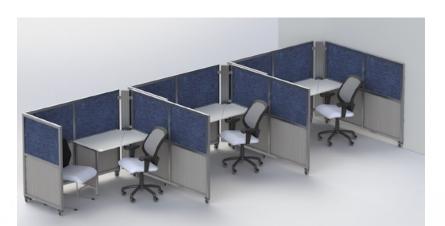

## **Social Distancing**

Swiftspace workstations are engineered to be stand alone stations - NOT attached to one another.

They deploy to the desired location - indoor or outdoor. They can abut each other or be separated, turned and placed anywhere they need to be placed to achieve the desired degree of social separation for healthcare concerns.

At the appropriate time, they can reposition for social interaction all in minutes, all without professional outside installation.

Service personnel can be kept to a minimum or eliminated.

Two examples of virtually instant modifications in social distancing. Above example of workstations are from the Solo Series and also available in the SHIFT series. Below the Rendezvous meeting spaces can adapt to multiple configurations.