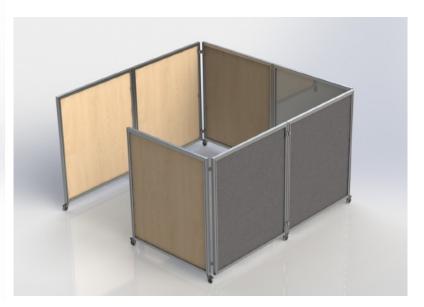

## **Social Distancing**

Swiftspace workstations are engineered to be stand alone stations - NOT attached to one another.

They deploy to the desired location - indoor or outdoor. They can abut each other or be separated, turned and placed anywhere they need to be placed to achieve the desired degree of social separation for healthcare concerns.

At the appropriate time, they can reposition for social interaction all in minutes, all without professional outside installation.

Service personnel can be kept to a minimum or eliminated.

Two examples of virtually instant modifications in social distancing. Above example of workstations are from the Solo Series and also available in the SHIFT series. Below the Rendezvous meeting spaces can adapt to multiple configurations.