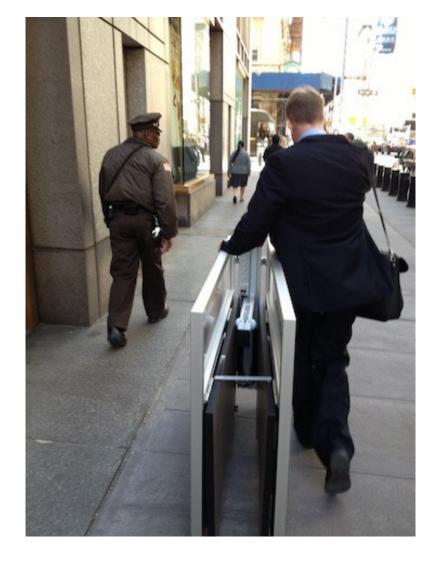

## They Need To Be Set Up STAT!!!

Where do they need to be set up? Parking Lot? Under a Tent? The "New Normal"

Deploy a simple or sophisticated workstation anywhere, anytime in minutes.

850 lb ball bearing casters are engineered to easily move over any surface - even pavement and uneven sidewalks.

Arrive fully assembled - no tool assembly. Sets up *anywhere* in minutes!

Privacy booths or "T" Screens are all mobile and available writeable surfaces.