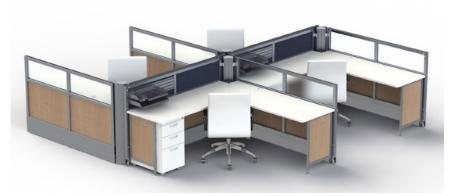

## **Social Distancing**

Swiftspace workstations are engineered to be stand alone stations - NOT attached to one another.

They deploy to the desired location - indoor or outdoor. They can abut each other or be separated, turned and placed anywhere they need to be placed to achieve the desired degree of social separation for healthcare concerns.

At the appropriate time, they can reposition for social interaction all in minutes, all without professional outside installation.

Service personnel can be kept to a minimum or eliminated.

Two examples of virtually instant modifications in social distancing. Above example of workstations are from the Solo Series and also available in the SHIFT series. Below the Rendezvous meeting spaces can adapt to multiple configurations.