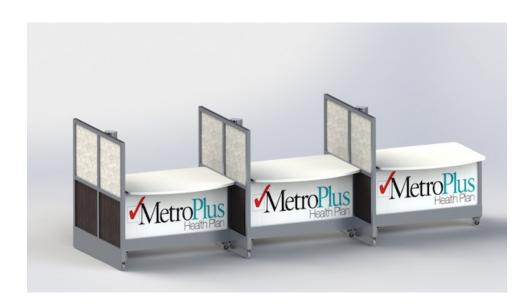

## **Social Distancing**

Swiftspace workstations are engineered to be stand alone stations - NOT attached to one another.

They deploy to the desired location - indoor or outdoor. They can abut each other or be separated, turned and placed anywhere they need to be placed to achieve the desired degree of social separation for healthcare concerns.

At the appropriate time, they can reposition for social interaction all in minutes, all without professional outside installation.

Service personnel can be kept to a minimum or eliminated.

Two examples of virtually instant modifications in social distancing. Above example of workstations are from the Solo Series and also available in the SHIFT series. Below the Rendezvous meeting spaces can adapt to multiple configurations.