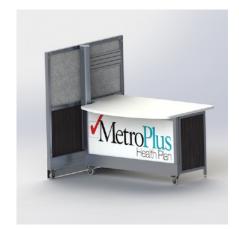

## They Need To Be Set Up STAT!!!

Where do they need to be set up? Parking Lot? Under a Tent? The "New Normal"

Deploy a simple or sophisticated workstation anywhere, anytime in minutes.

850 lb ball bearing casters are engineered to easily move over any surface - even pavement and uneven sidewalks.

Arrive fully assembled - no tool assembly. Sets up *anywhere* in minutes!

Privacy booths or "T" Screens are all mobile and available writeable surfaces.

## **Social Distancing**

Swiftspace workstations are engineered to be stand alone stations - NOT attached to one another.

They deploy to the desired location - indoor or outdoor. They can abut each other or be separated, turned and placed anywhere they need to be placed to achieve the desired degree of social separation for healthcare concerns.