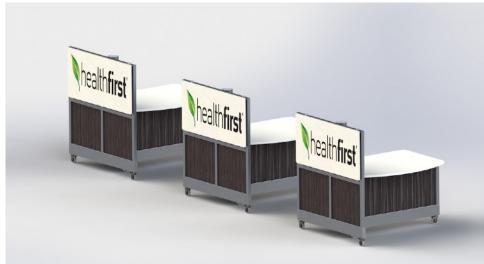

## **Social Distancing**

Swiftspace workstations are engineered to be stand alone stations - NOT attached to one another.

They deploy to the desired location - indoor or outdoor. They can abut each other or be separated, turned and placed anywhere they need to be placed to achieve the desired degree of social separation for healthcare concerns.

At the appropriate time, they can reposition for social interaction all in minutes, all without professional outside installation.

Service personnel can be kept to a minimum or eliminated.

Two examples of virtually instant modifications in social distancing. Above example of workstations are from the Solo Series and also available in the SHIFT series. Below the Rendezvous meeting spaces can adapt to multiple configurations.