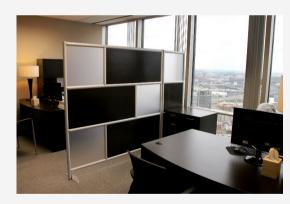

### Mobile and Free-Standing Room Dividers & Separators

An immediately available solution to divide large rooms into private and separate areas. Mobile and free-standing screens made with acrylic and whiteboard material are easily cleaned and disinfected and can be moved to use wherever needed. Screens can be hinged together to create walls, hallways, private areas, and rooms without incurring costly construction. All screens are shipped fully assembled for immediate use.

#### **Barrier Screens**

Features

- Product ships fully assembled
- Easy installation
- Non-porous material that can be disinfected and cleaned
- Custom sizes and shapes available
- No costly construction needed
- Made in the USA quick lead times