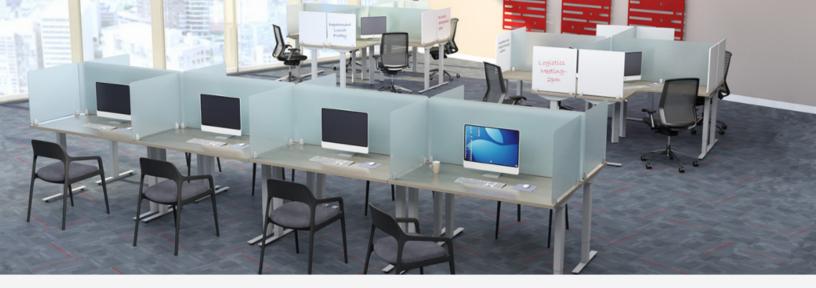

## **Desk and Counter Top Barriers**

Safeguard everyone in your workplace with acrylic sneeze guards and barriers. Both permanent and removable/no installation required products available. Divider panels on free standing feet can be moved as needed to provide a barrier and separation on desks or worksurface areas. Or order with mechanical attachments to give a more permanent installation. Acrylic and Whiteboard is easy to clean and disinfect.