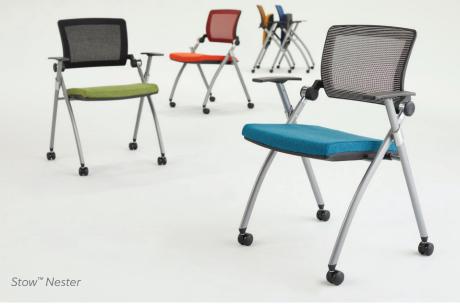

Laminate: True White Upton Seating: White-Black Striped Mesh, Camira Blazer Dartmouth Upholstery

Laminates: True White, Absolute Acajou Stow Seating: Mirador Bahamas, Neutral, Rusty Upholstery

Laminate: Brazilwood Paint: Metallic Silver **Stow Seating:** Blue-Black Striped Mesh with Alta Mirage Dynamo Upholstery, White-Black Striped Mesh with Alta Mirage Rush Upholstery, Green-Black Striped Mesh with Alta Mirage Spring Upholstery