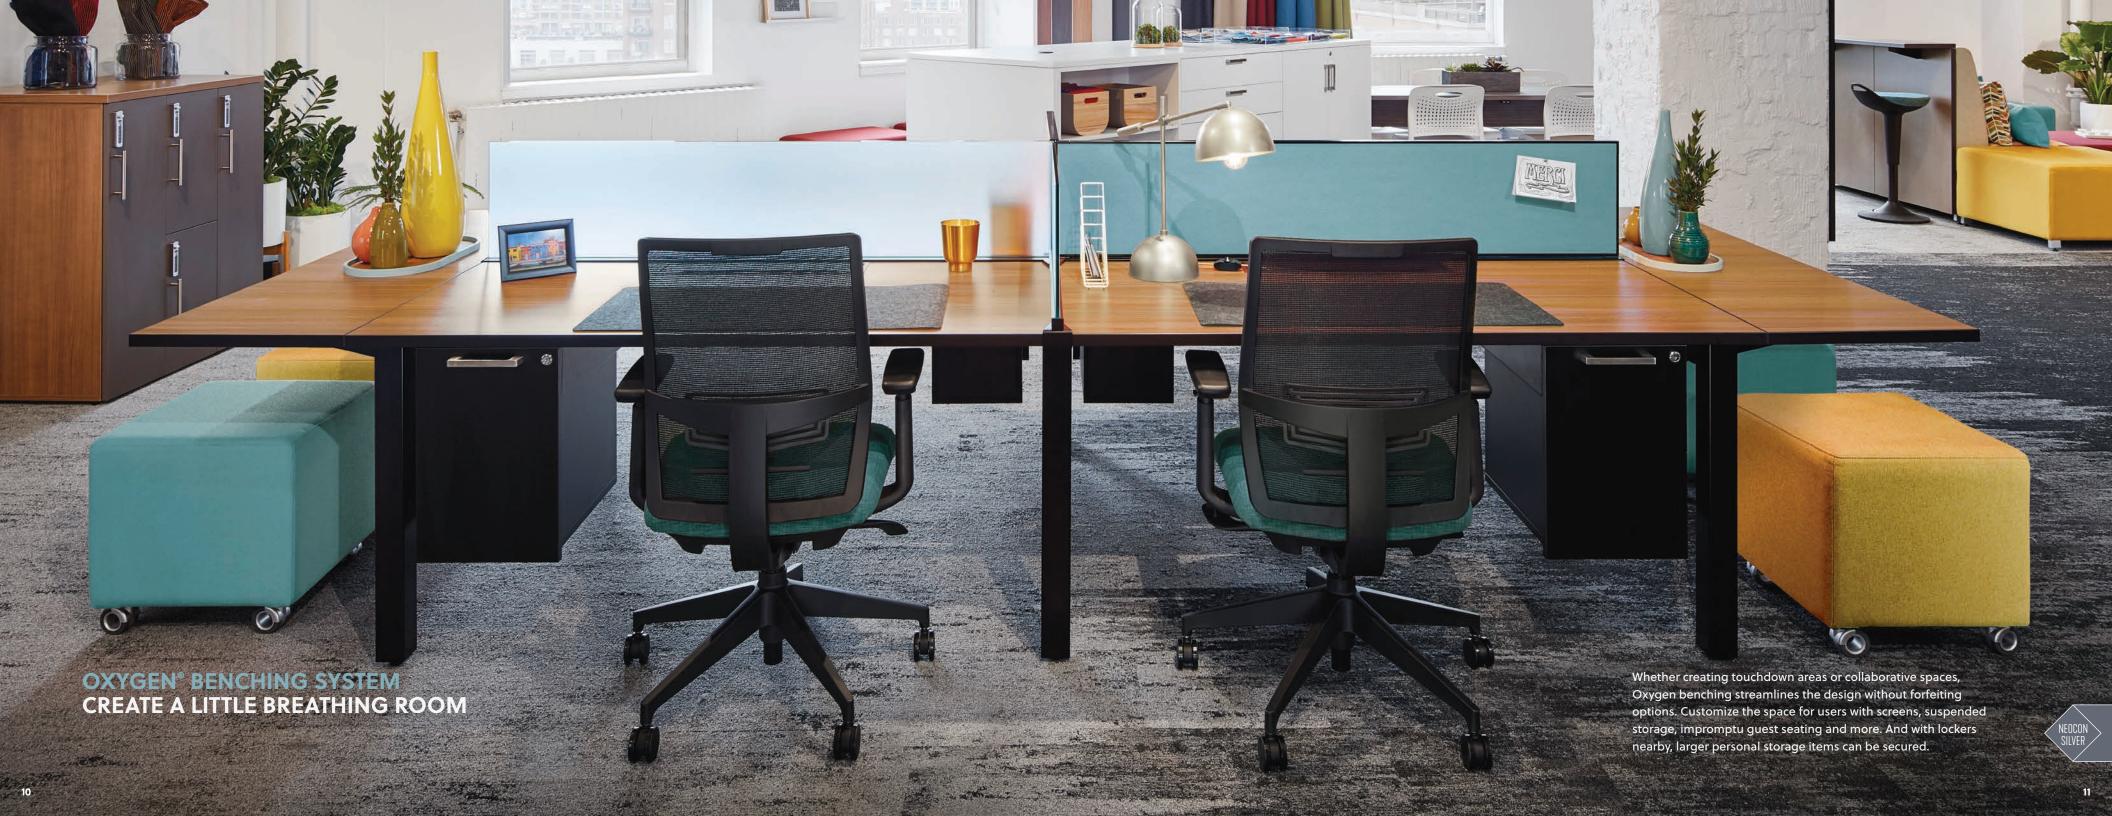

PAGES 8-9 | Laminates: Field Elm, True White Paint: Metallic Silver. Satin White Screens: Nature Rain Natick: Wellesly Snow Upholstery **Ped Cushion and Volker Cube:** Zagger Cinnamon Upholstery

PAGES 10-11 | Laminates: Brazilwoood, Black with Black Edgeband Paint: Black Panels: New England Dixville Notch, Clear Glass Volker Cubes: Alta Mirage Miami Mayer Fedora Topaz Upholstery Devens Seating: Black Mesh, Alta Sway Sidewinder Upholstery, Black Frame and Base