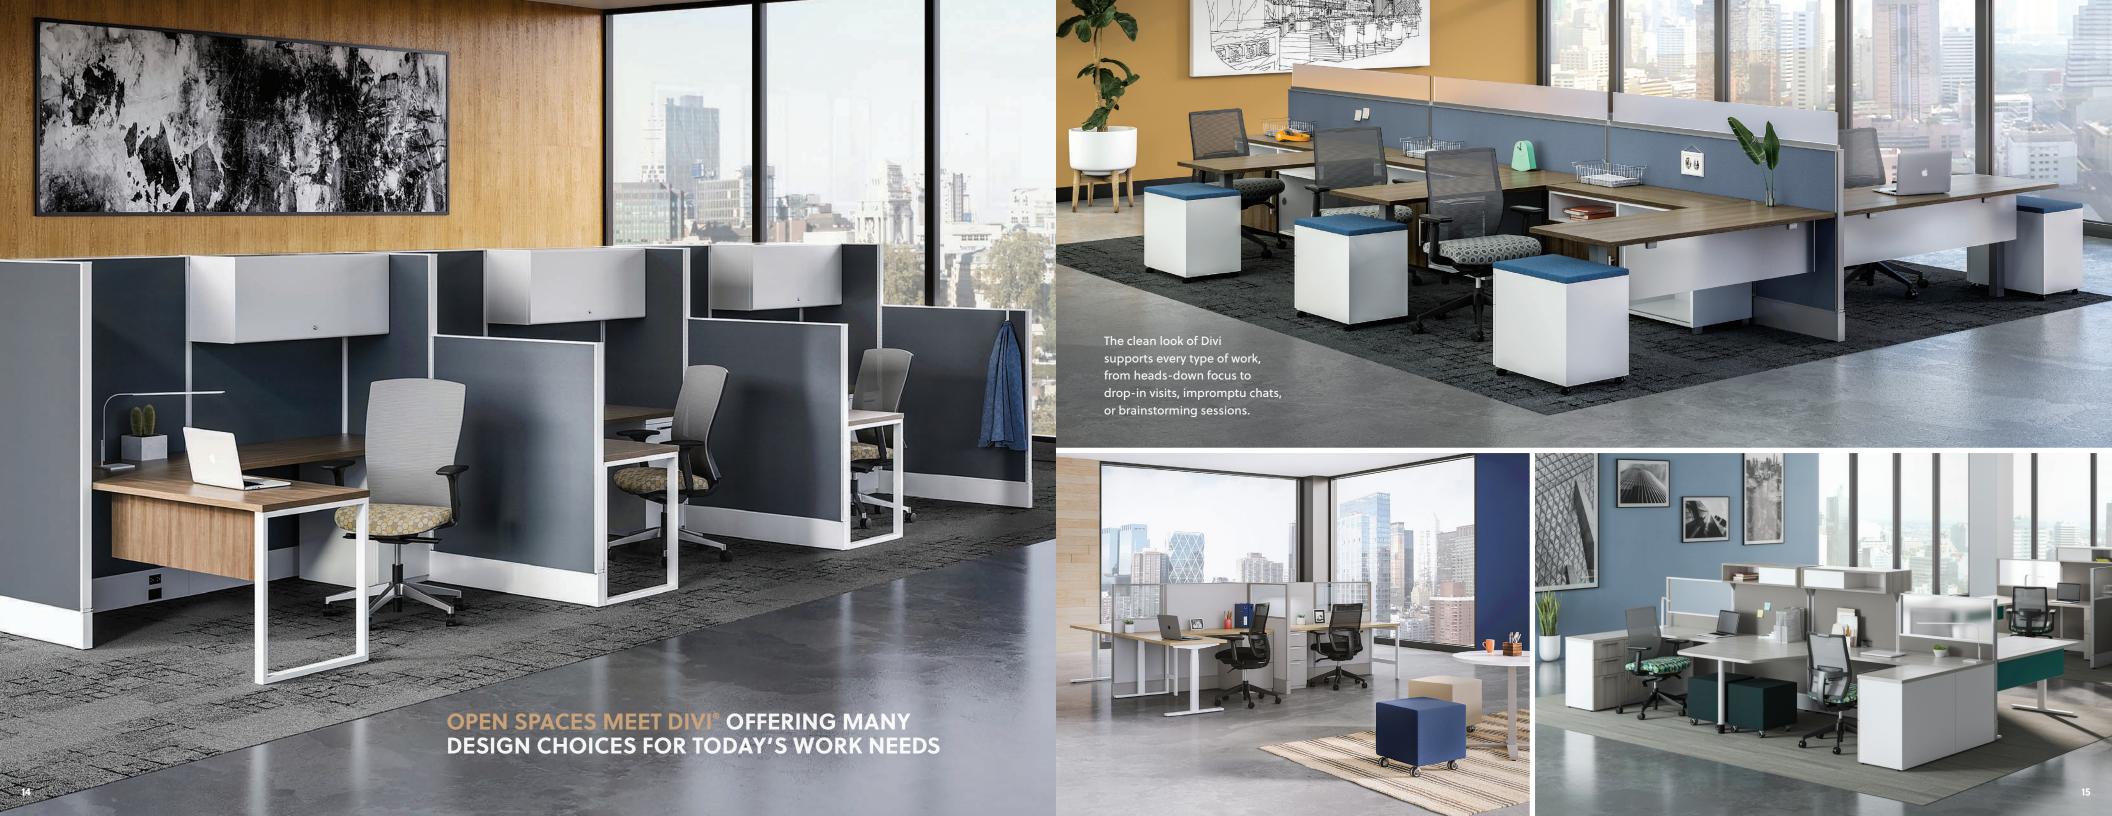

PAGE 14 | Laminate: Aimtoo Savatre Paint: Satin White Panels: Simplicity Blue Smooth Natick Seating: Grey Mesh, Camira Honeycomb Honey Upholstery, Black Frame, Polished Aluminum Base

PAGE 15 | Laminates: Aimtoo Savatre, True White Paint: Light Silver, Metallic Silver, Grey Value Panels: Guilford Anchorage Wolf, Frosted Glass Ped Cushions: Maver Fedora Indigo Upholstery **Devens** Seating: Grey Mesh, Designtex Phenomena Mineral Upholsterv. Black Frame and Base

Laminates: Maritime Dune, True White Paint: Satin White, Grey Value Panels: Cape Cod Nantucket, Clear Glass Volker Cubes: Mirador Navv Blue Upholstery **Devens Seating**: Express Black

Laminates: Looks Likatre, True White Paint: Metallic Silver, Grey Value, Satin White Panels: Engage Denim. Frosted Glass Modesty: Nevamar Fiji Upholstery **Volker Cubes:** Camira Blazer Hull Upholstery **Devens** Seating: Grey Mesh, Arc Com Harlequin Ocean 12 Upholstery, Black Frame and Base