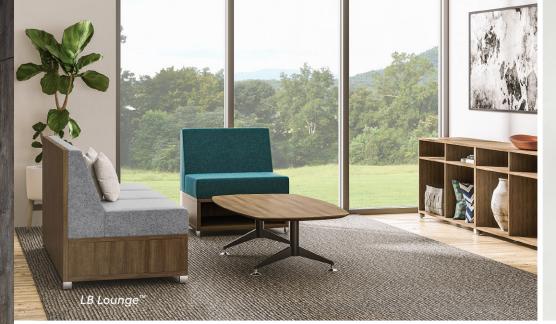

Laminates: Corporate Walnut. True White **Paint:** Grev Value **LB Lounge:** Palette Chamomile and Palette Sumac Upholsterv **Triad Seating:** White

PAGE 25 | Laminate: Aimtoo

Savatre **Paint:** Metallic Silver Volker Cubes: Alta Mirage Sunset, Camira Blazer Plymouth Upholstery Natick Seating: Solid Grev Mesh, Camira Blazer Plymouth Upholstery, Grey Frame, Polished Aluminum Base