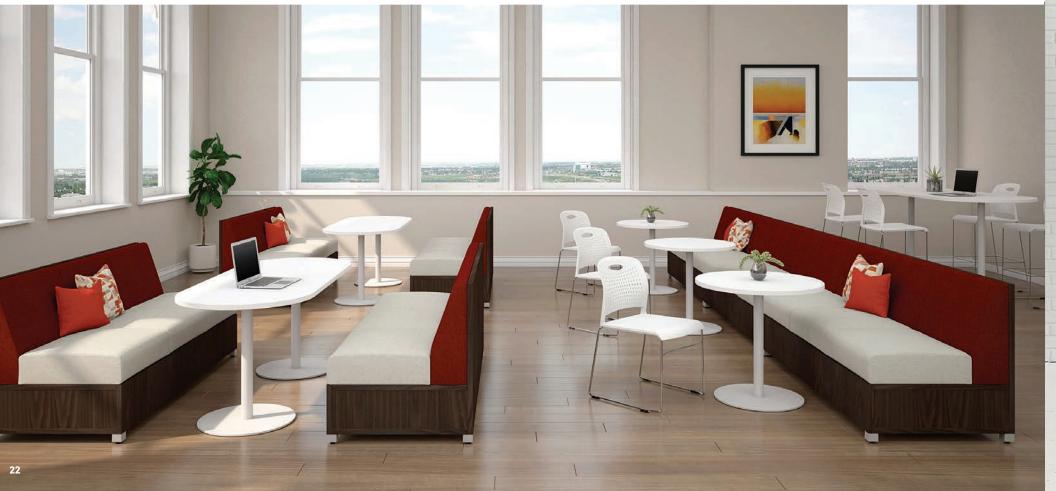

**DAY-TO-DAY® TABLES BOOST PRODUCTIVITY** WITH TABLES FOR EVERY PERSON, PLACE, AND TYPE OF WORK

SEATING EVERYWHERE FROM THE CAFE TO THE CORNER OFFICE

24

THERE'S SOMETHING FOR EVERY SPACE, FROM CASUAL LOUNGES TO PRIVATE SPACES.

PAGE 22 | Laminates: Absolute Acaiou. True White **Devens Seating**: Black Mesh, Alta Mirage Sunset Upholstery, Black Frame and Base

PAGE 23 | Laminates: Aimtoo Savatre. True White **Paint:** Satin White Panels: Guilford Spinel Opal **Screens:** Cape Code Martha's Vineyard Upton Seating: White-Black Striped Mesh with Momentum Origin Bayou Upholstery, Black-Black Striped Mesh with Camira Blazer Dartmouth Upholstery, Black Frame and Arms, Polished Aluminum Base