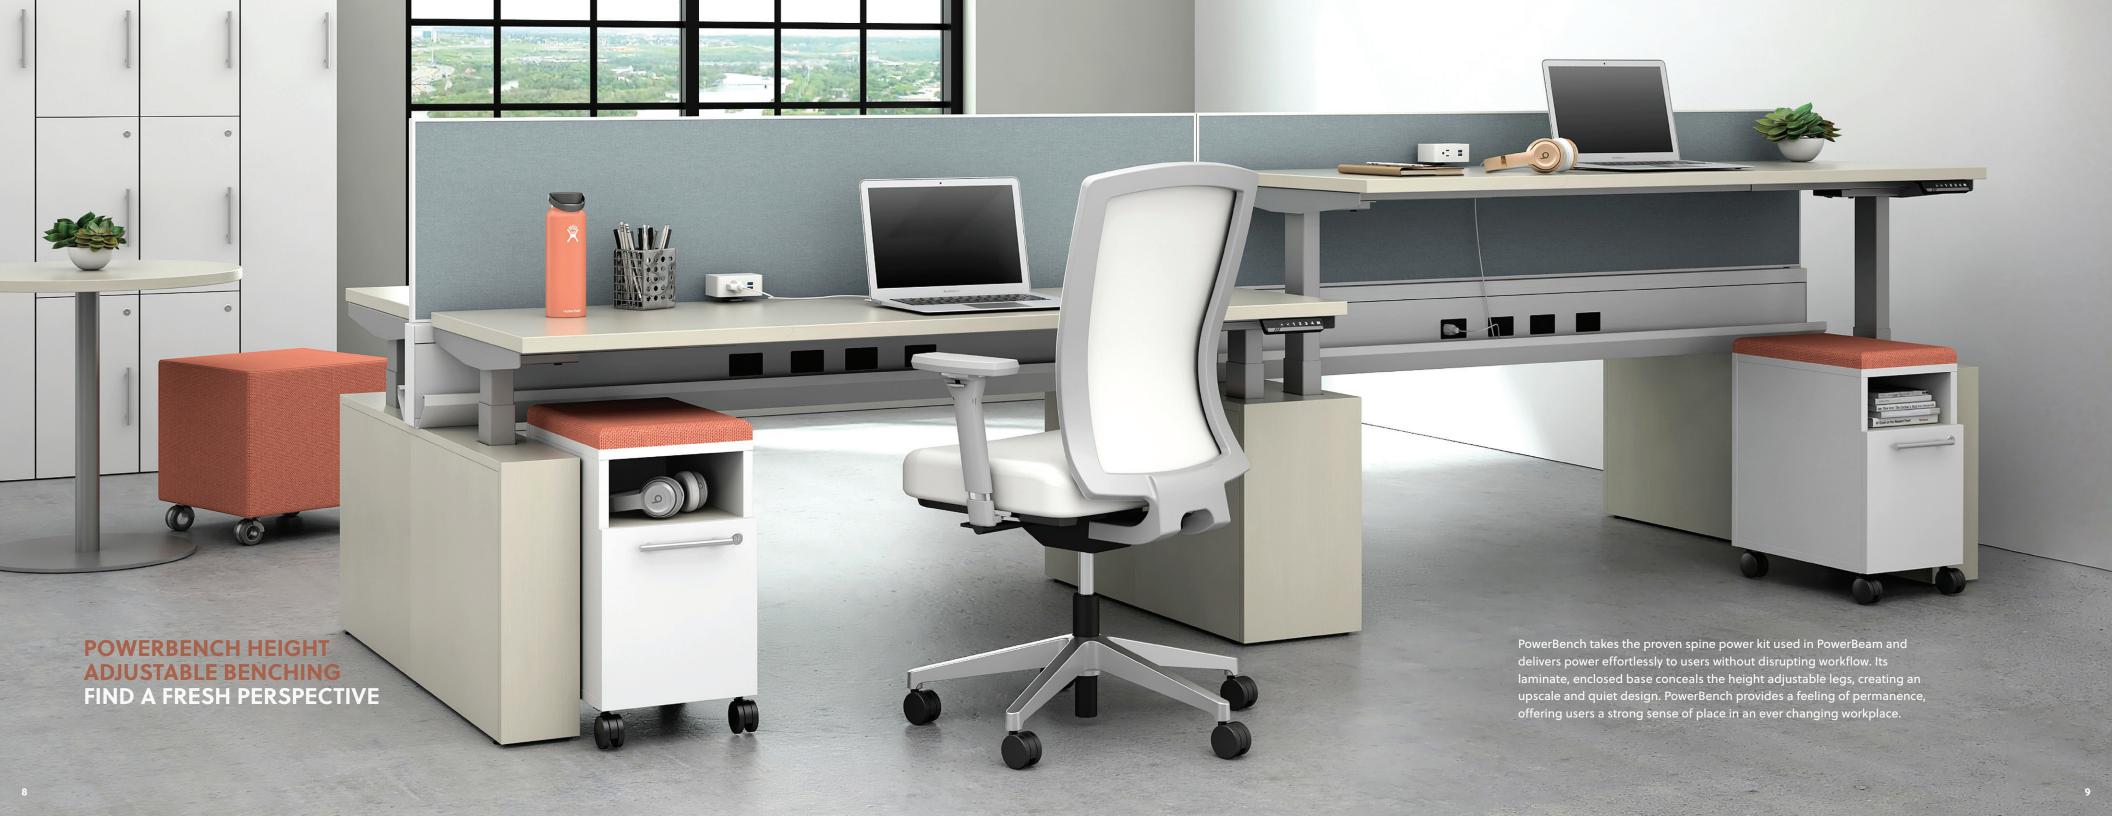

PAGES 8-9 | Laminates: Field Elm, True White Paint: Metallic Silver. Satin White Screens: Nature Rain Natick: Wellesly Snow Upholstery **Ped Cushion and Volker Cube:** Zagger Cinnamon Upholstery

PAGES 10-11 | Laminates: Brazilwoood, Black with Black Edgeband Paint: Black Panels: New England Dixville Notch, Clear Glass Volker Cubes: Alta Mirage Miami Mayer Fedora Topaz Upholstery Devens Seating: Black Mesh, Alta Sway Sidewinder Upholstery, Black Frame and Base