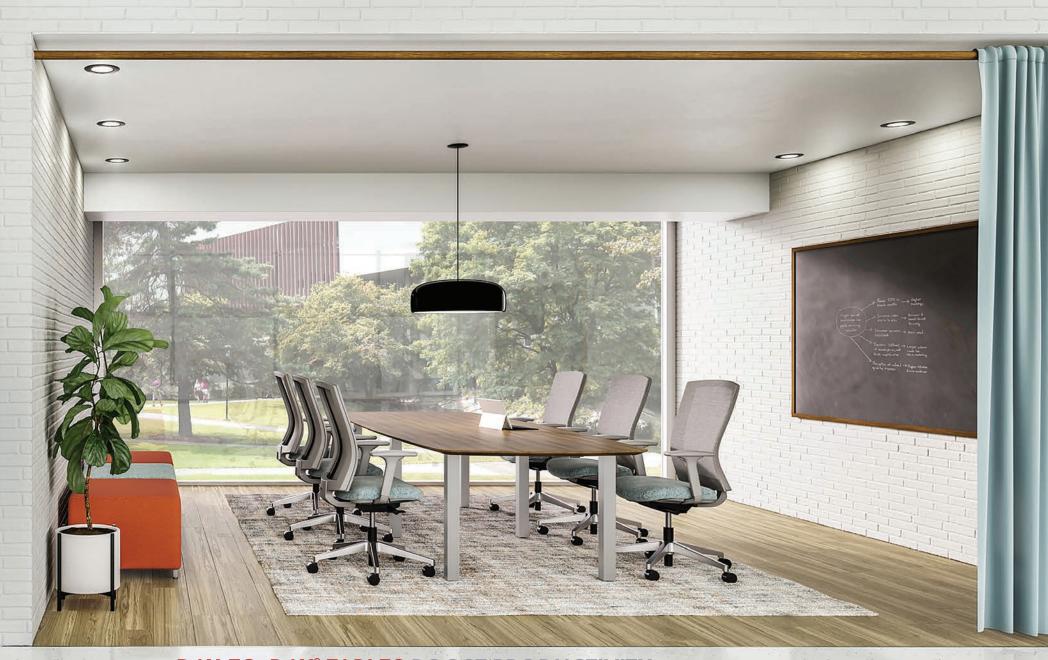

help people adapt to change.

A variety of sizes, shapes, finishes and options make Calibrate Conferencing ideal throughout an organization. This beautiful laminate line integrates across the floorplate, making it easy to streamline the interior. Additionally, Calibrate End Panel Tables provide planned or impromptu small team collaboration opportunities.