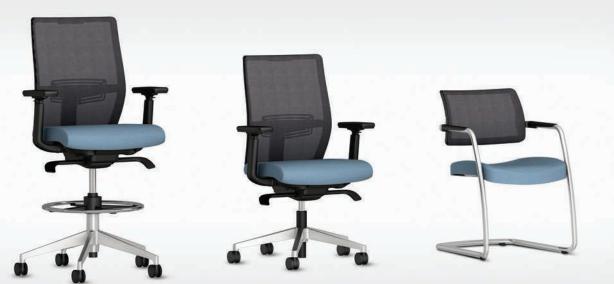

Value Revere Seating: Black Mesh,

& White Upholstery **Volker Cube**:

Baltic Blue, Cloud Pierce Stool:

Silverdale Upholstery

Frock Sweep Upholstery

Black Upholstery

Please request samples to view before specifying, as the colors, materials and finishes featured within our printed and electronic literature may vary due to the printing processes and/or viewing screens used.