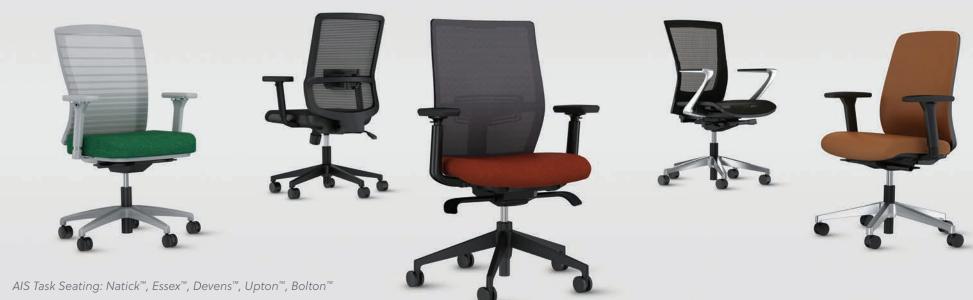

Devens Seating: Black Mesh, Mirador Pacific Upholstery

PAGE 27 | Natick Seating: Welleslev Java Upholstery

Laminate: Aimtoo Savatre Paint: Chalk **Auburn Seating:** Ivory

Natick Seating: Graduated Grev Mesh, Nettle Spinach Upholstery **Essex Seating: Black Devens** Seating: Black Mesh. Palette Sumac Upholstery Upton Seating: Black Mesh Bolton Seating: Fully Upholstered Wellesley Luggage