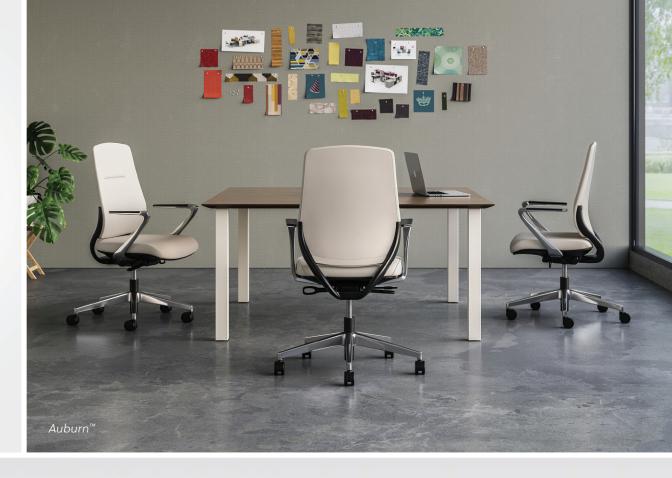

PAGE 20 | Laminate: Landmark Paint: Satin White Tackboard: Amaze Flannel Auburn Seating: Black

Laminate: NeoWalnut Tackboard: Cape Cod Harwich Natick Seating: Fully Upholstered Wellesly Quarry Devens Seating: Black Mesh, Palette Birch Bark