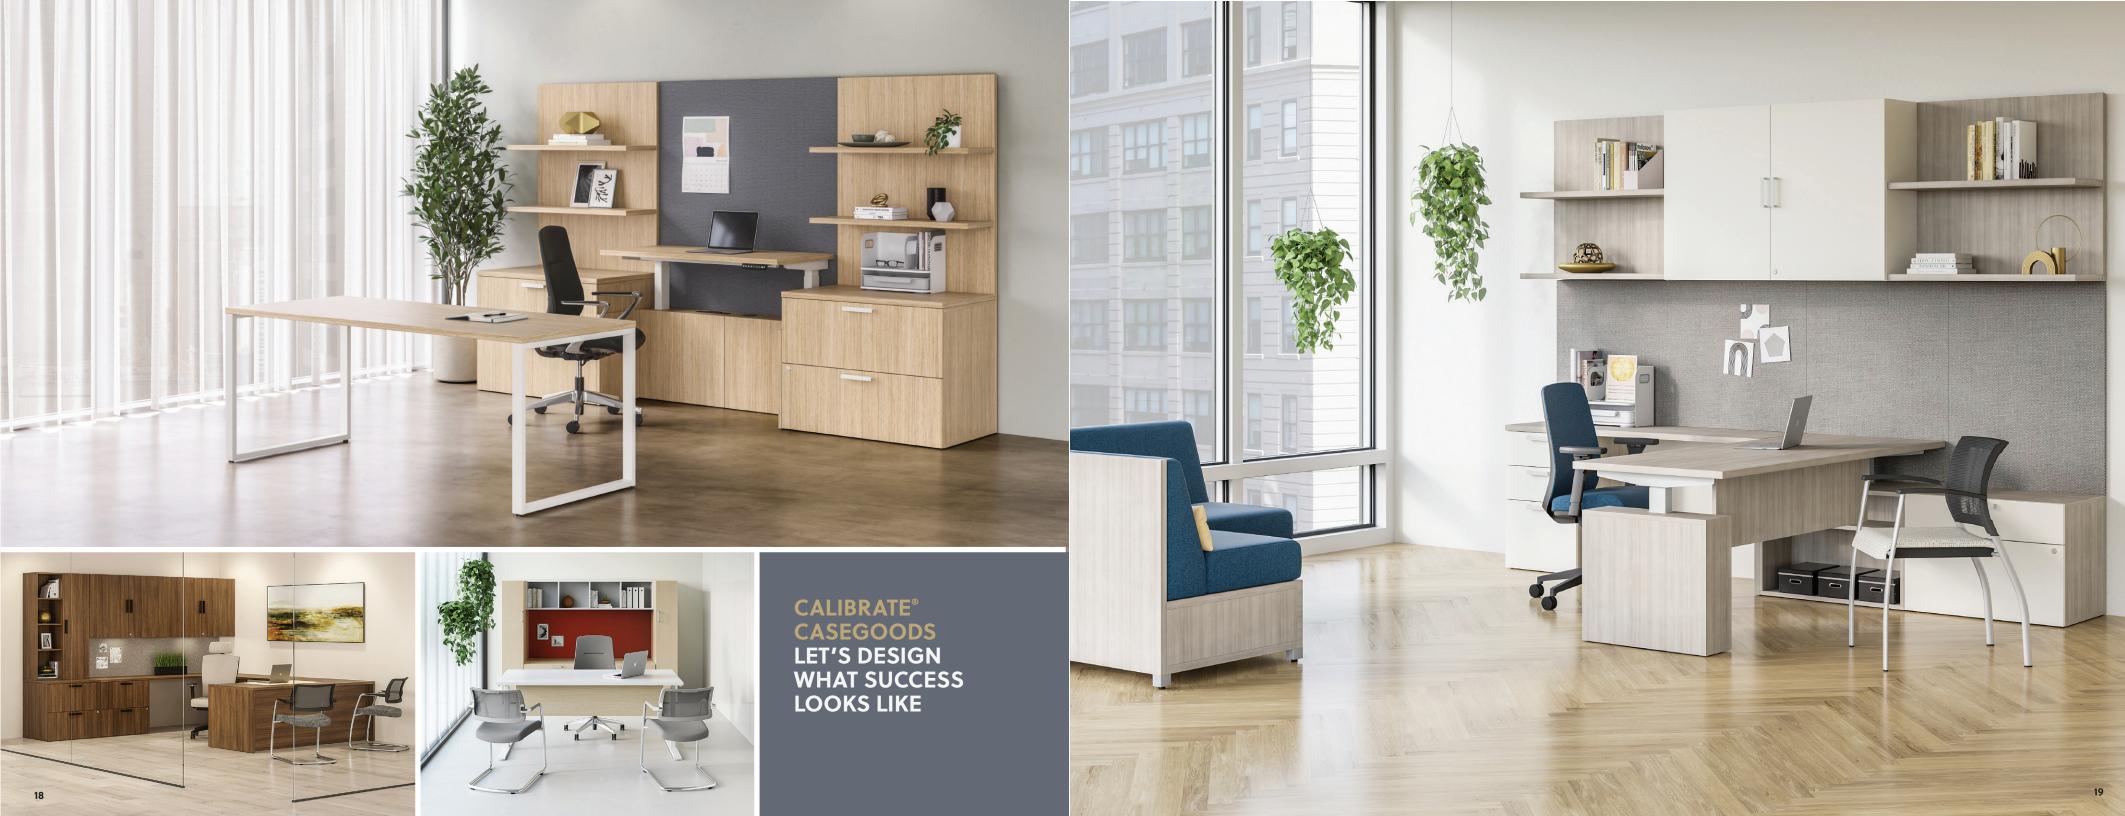

help people adapt to change.

A variety of sizes, shapes, finishes and options make Calibrate Conferencing ideal throughout an organization. This beautiful laminate line integrates across the floorplate, making it easy to streamline the interior. Additionally, Calibrate End Panel Tables provide planned or impromptu small team collaboration opportunities.