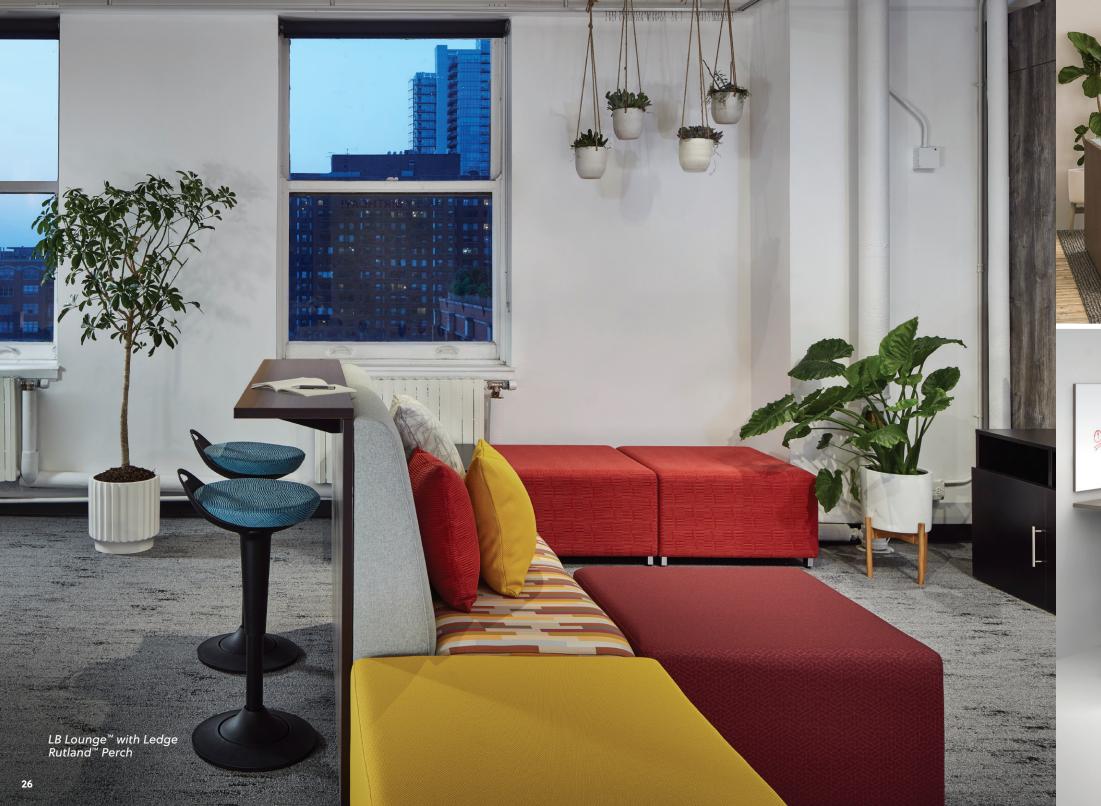

Laminates: Corporate Walnut. True White **Paint:** Grev Value **LB Lounge:** Palette Chamomile and Palette Sumac Upholsterv **Triad Seating:** White

PAGE 25 | Laminate: Aimtoo

Savatre **Paint:** Metallic Silver Volker Cubes: Alta Mirage Sunset, Camira Blazer Plymouth Upholstery Natick Seating: Solid Grev Mesh, Camira Blazer Plymouth Upholstery, Grey Frame, Polished Aluminum Base