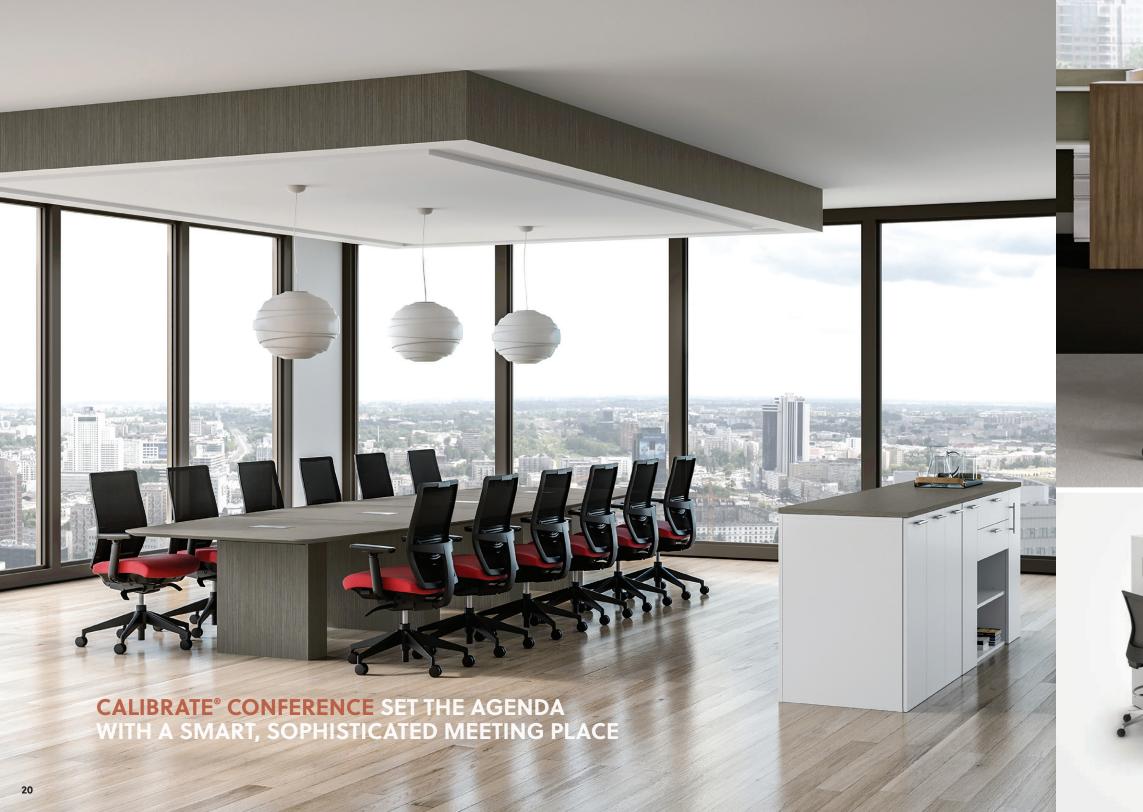

help people adapt to change.

A variety of sizes, shapes, finishes and options make Calibrate Conferencing ideal throughout an organization. This beautiful laminate line integrates across the floorplate, making it easy to streamline the interior. Additionally, Calibrate End Panel Tables provide planned or impromptu small team collaboration opportunities.