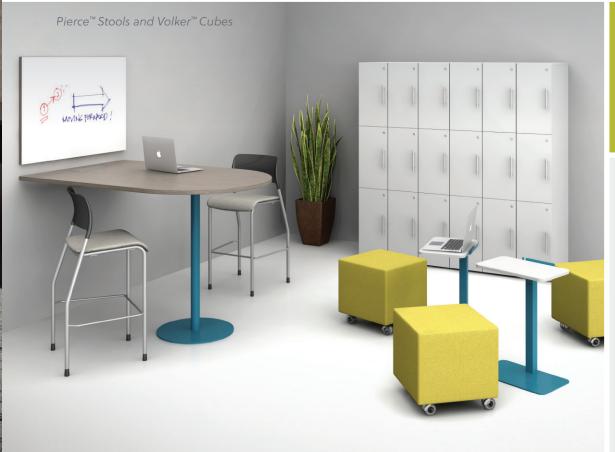

PAGES 8-9 | Laminates: Field Elm, True White Paint: Metallic Silver. Satin White Screens: Nature Rain Natick: Wellesly Snow Upholstery **Ped Cushion and Volker Cube:** Zagger Cinnamon Upholstery

PAGES 10-11 | Laminates: Brazilwoood, Black with Black Edgeband Paint: Black Panels: New England Dixville Notch, Clear Glass Volker Cubes: Alta Mirage Miami Mayer Fedora Topaz Upholstery Devens Seating: Black Mesh, Alta Sway Sidewinder Upholstery, Black Frame and Base