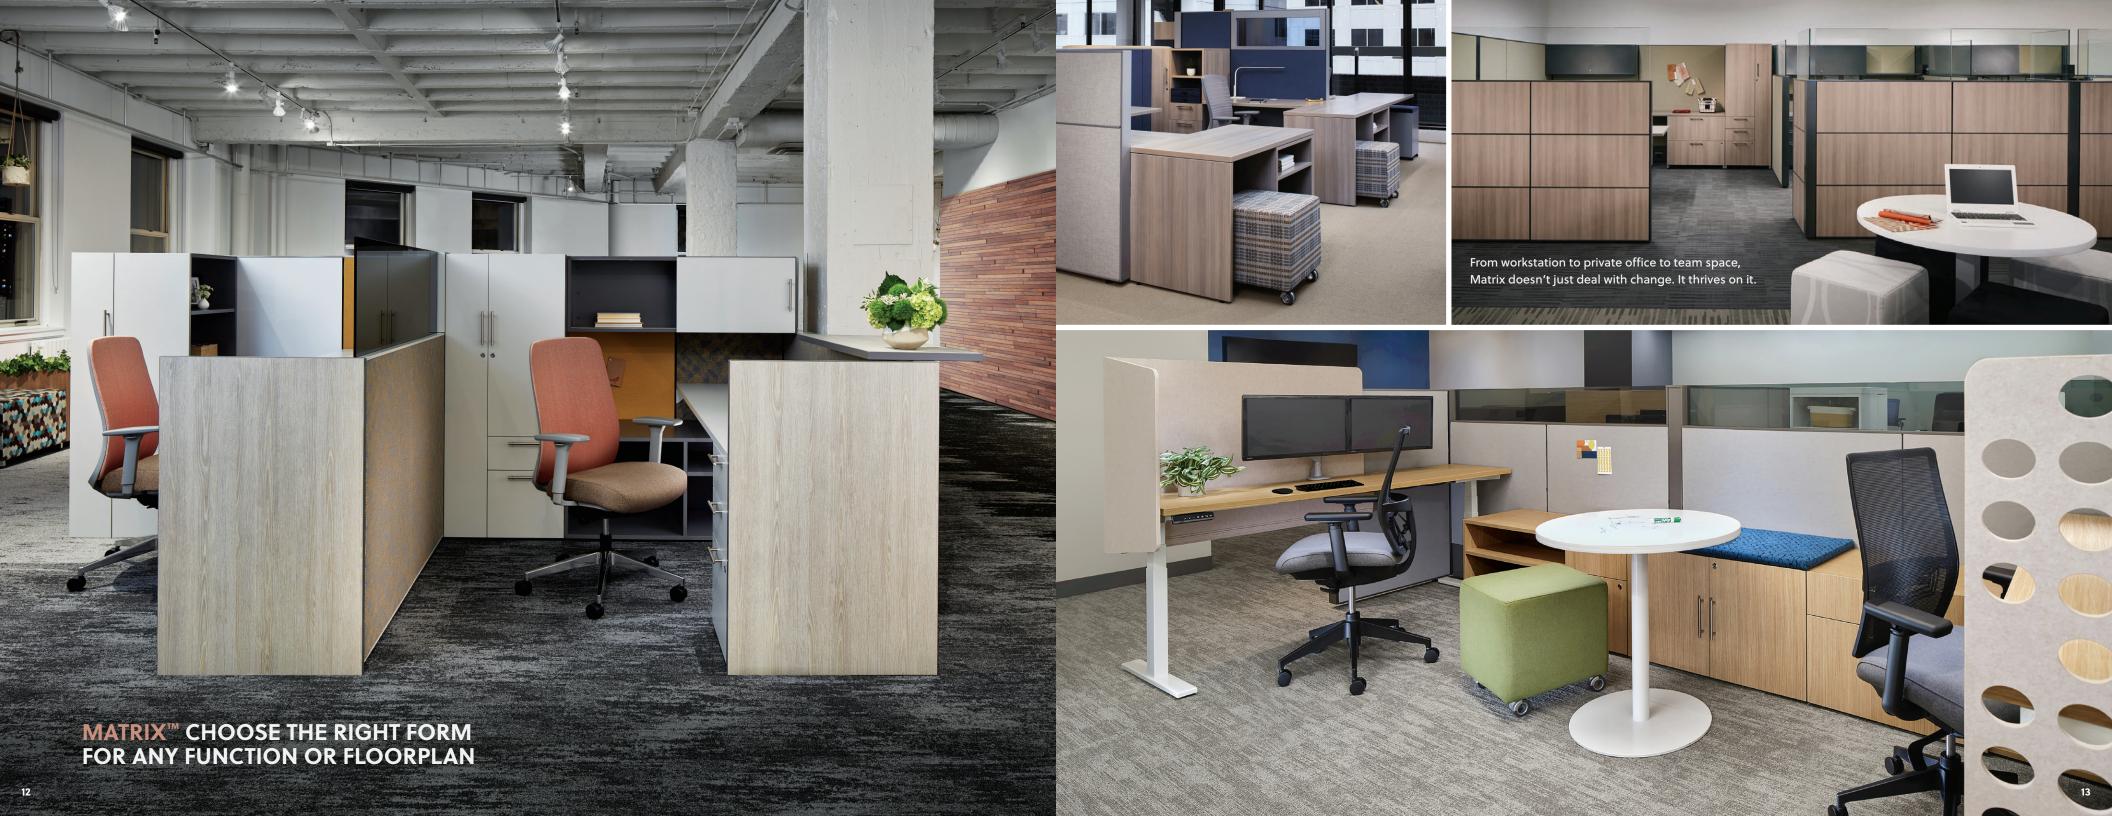

PAGE 12 | Laminates: True White, Storm, Nevamar Outer Limits with Storm Edgeband Paint: Graphite Sky Panel: Mayer Variant Mustard Bolton Seating: Maharam Prime Popsicle, Mayer Fedora Mink Seat Upholstery, Grev Frame, Polished Aluminum Base

Page 13 | Laminate: Looks Likatre Paint: Lite Silver Panels: Mayer Fedora Indigo, Mayer Fedora Light Grey, Grey Glass Natick Seating: Grev Graduated Striped Mesh. LUUM Navigate Pumice Upholstery **Volker Cubes:** Brentano Dimension Flatland Upholsterv